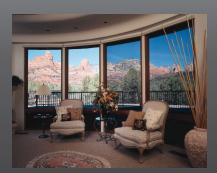

## 3M<sup>®</sup> Night Vision Window Films

Great heat rejection provides energy saving and improved comfort

A warm natural hue invites warmth and beauty to any room.

3M nano-technology enhances colour stability, reducing glare and eye discomfort, extending the life of furnishings by significantly blocking UV rays, the largest cause of fading.